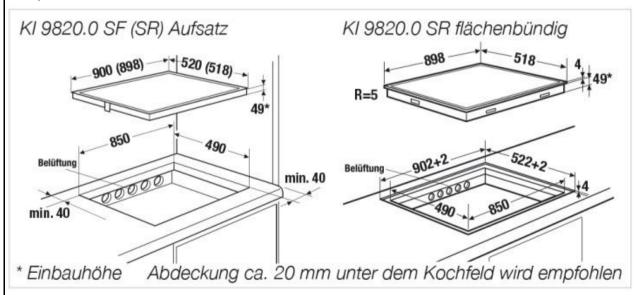

## **SPECIFICATION SHEET - kitchen appliances**

| BRAND:                         | Küppersbusch                                                                                                                                                                                               | Product Photo: |  |
|--------------------------------|------------------------------------------------------------------------------------------------------------------------------------------------------------------------------------------------------------|----------------|--|
| ORIGIN:                        | Germany                                                                                                                                                                                                    |                |  |
| SERIES:                        | Profession+                                                                                                                                                                                                | 1              |  |
| PRODUCT<br>DESCRIPTION:        | Built-in Induction hob, with:  - 15-level power controls "glideControl" with white display  - 5 cooking zones:  4x 210x190mm (2.1kW/3.7 kW*)  1x 200x300mm (2.1kW/3.7kW*)  - glass top with bevelled edges |                |  |
| MODEL No.                      | KI 9820.0 SF / KI 9820.0 SR                                                                                                                                                                                |                |  |
| FINISH/COLOUR:                 | Black glass top with bevelled edges                                                                                                                                                                        |                |  |
| DIMENSIONS:                    | Overall: 900 W x 520 D mm<br>Opening: 850 W x 490 D mm                                                                                                                                                     | ]              |  |
| OPTIONAL<br>MATCHING<br>PARTS: | KI 9820.0 SR for flush installation                                                                                                                                                                        |                |  |